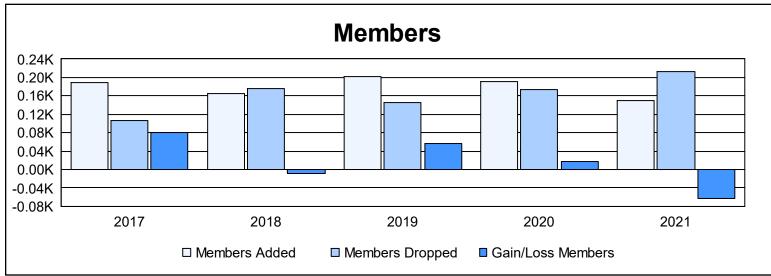

District 310 B As of June 2021 Cumulative

| Year      | New<br>Clubs | Dropped<br>Clubs | Gain/<br>Loss<br>Clubs | New<br>Members | Charter<br>Members | Reinstate<br>Members | Transfer<br>Members | Total<br>Member<br>Added | Total<br>Members<br>Dropped | Gain/<br>Loss<br>Members |
|-----------|--------------|------------------|------------------------|----------------|--------------------|----------------------|---------------------|--------------------------|-----------------------------|--------------------------|
| 2016-2017 | 1            | 0                | 1                      | 146            | 30                 | 10                   | 2                   | 188                      | 107                         | 81                       |
| 2017-2018 | 2            | 0                | 2                      | 82             | 73                 | 9                    | 2                   | 166                      | 175                         | -9                       |
| 2018-2019 | 1            | 0                | 1                      | 111            | 79                 | 8                    | 4                   | 202                      | 146                         | 56                       |
| 2019-2020 | 2            | 0                | 2                      | 111            | 65                 | 13                   | 2                   | 191                      | 173                         | 18                       |
| 2020-2021 | 1            | 0                | 1                      | 89             | 40                 | 13                   | 7                   | 149                      | 212                         | -63                      |
| Average   | 1            | 0                | 1                      | 108            | 57                 | 11                   | 3                   | 179                      | 163                         | 17                       |